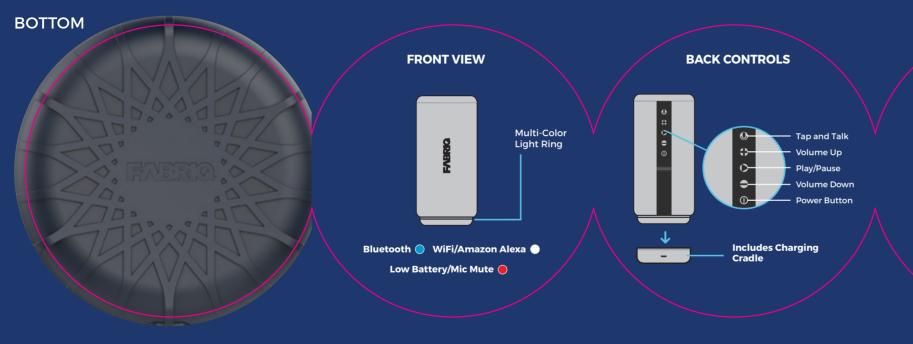

# FABRIQ® APP + SETUP

WIFI: Setup the speaker with WiFi using the FABRIQ® App. Use the app to pair up to 10 FABRIQ® speakers or control them individually.

**BLUETOOTH:** Press the 'Pair Button' to turn on the speaker's bluetooth & look for 'FABRIQ®' on your mobile device to connect.

# AMAZON ALEXA APP

Service - just say Alexa to interact with

the speaker.

## 1 PAIR BUTTON

Switch between Bluetooth & WiFi mode

# 2 MUTE BUTTON

Press the Mute button to disable the mic.
When the light illuminates red
the mic is turned off. Press again
to reactivate the mic.